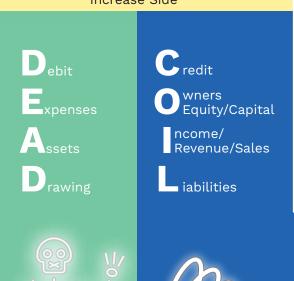

### Debits on the Left

### Expenses

A decrease in owner's equity resulting from the operation of a business.

Intangible such as: ads, donations, rent, repair, phone, utilities, etc.

# Assets

Anything of value that is owned.

### Drawing

Withdrawals by owner means drawing increases (Drawing debited).

# Credits on the Right

### **O**wners Equity/Capital

Cash Investment from owner increases  $\blacktriangle$  and increases capital ▲ (Cash debited— Capital credited)

### ncome/Revenue/Sales

Sales increases on credit side. (Sales credited)

- Sold Services
- Sold on Account
- Performed Services

Sold on account or Sales on account

always means accounts receivable increases. (AR debited—Sales credited) (Cash is not involved when sold on account or sales on account)

### -iabilities

An amount owed by a business. Must say Accounts Payable

Bought on account or Purchased on account always means accounts payable increases  $\blacktriangle$  (AP credited)

(Cash is not involved when bought on account)